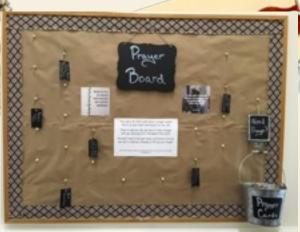

## HAVE YOU SEEN THE NEW PRAYER BOARD?!

While at the conference, there was a prayer board posted outside. Each sister was invited to write a request on a card and hang it on the board. The only rule was that you had to take a card with you.

Kristi had the great idea of bringing this back to Sweetwater! You will find our new prayer board on the staircase leading to the downstairs Sunday School classrooms! The only rule is if you leave a request, you must take one with you!